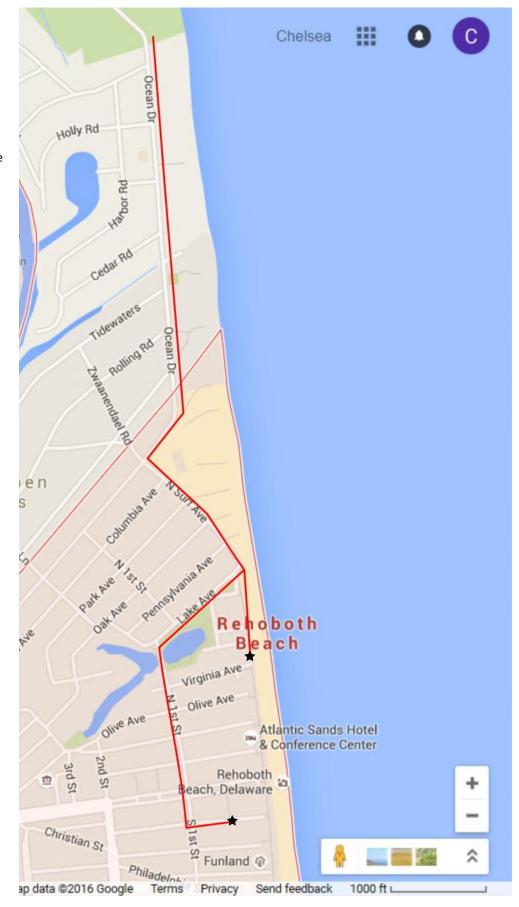

## Getting to the Gordon's Pond Trail

To get to the Gordon's Pond Trail from either Atlantic Cycles location:

- Go to the northern end of the Boardwalk (or go north on 1st Street, cross over the Lake Gerar Bridge and bear right onto Lake Avenue)
- The Boardwalk and Lake Avenue converge at left-hand turn onto North Surf Avenue. Follow North Surf Avenue north to the first right and turn onto Ocean Avenue.
- Follow Ocean Avenue about three-quarters of a mile to the southern entrance to Henlopen State Park. Follow the signs to the Gordon's Pond Trail off to the left side of the Pavilion.